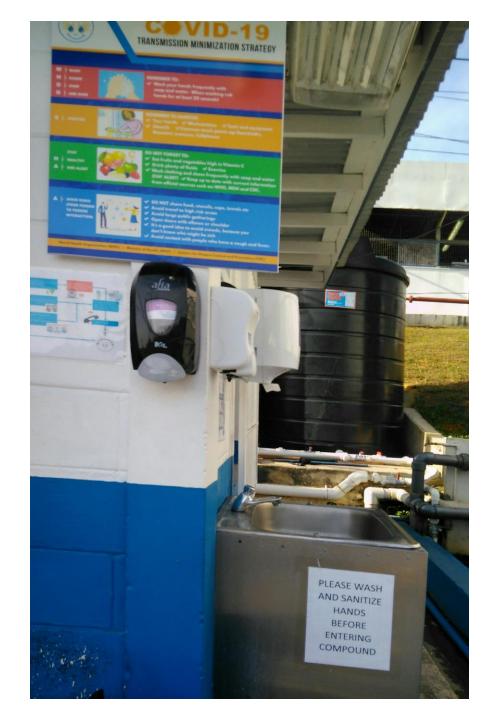

# Individual Care and Protection

- Installation of additional Hand Wash Stations and Hand-Sanitizing Stations
- Staggered hours of work and break periods
- Work-from-home facilitation and virtual meetings
- Additional lunch facilities
- Employee screening including touchless temperature checks
- Employee PPE face-shields, desk-shields, facemasks, sanitizing lotion
- Personal hygiene including uniforms protocol enforcement
- Transportation protocol changes to facilitate physical distancing
- WHOOSHA campaign posters, bags, toolbox talks

#### **Daily Management Reviews**

Daily Team Meetings and Toolbox Sessions

**Optimal Use of Signage** 

Use of the WHOOSHAA Campaign to keep the conversation alive