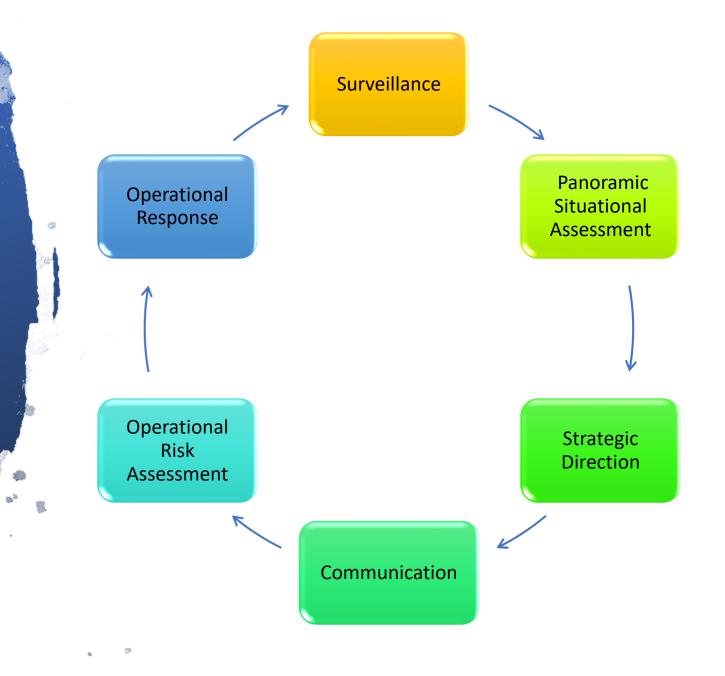

### COVID-19 Strategic Management Framework

#### Surveillance

Continuous datacollection and observation efforts from approved reliable sources:

- Global
- Regional
- National

#### Situational Assessment

The process by which information gathered via surveillance, is used to assess the potential organizational impacts of current developments

# Strategic Direction

Data-driven decision making and determination of alert status to guide appropriate response protocols.

#### Communication

Constant employee / management awareness and feedback.

Situational scenario communication guidelines

#### Operational Risk Assessment

Business Services (e.g. ITC, Payroll) and Supply Chain Disruption

Social Unrest and Lawlessness

Site-specific Covid transmission

Operational Response Planning

Defined Mitigation Strategies and Controls

Defined Situational Responses