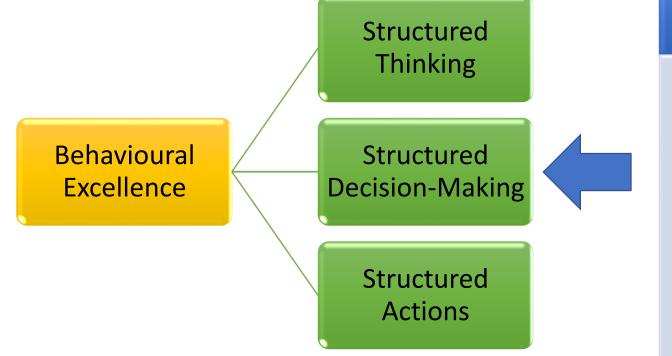

# Our Covid-19 Mitigation Journey

Richard Ottley

Head, Manufacturing Excellence

- Natural Response to Crisis = Fear and Uncertainty
- Success in the face of crisis comes when we are able to transition from fear and uncertainty to CONFIDENCE
- In the Food Industry, we face an invisible enemy everyday PATHOGENS
- With Covid-19- same war, different battle
- We fight this enemy (with Confidence) via **Behavioural Excellence**
- We enable **Behavioural Excellence** using 2 weapons:
  - Adherence to Values (Sincerity, Excellence, Respect, Valour, Empowerment)
  - Structure and Repetition